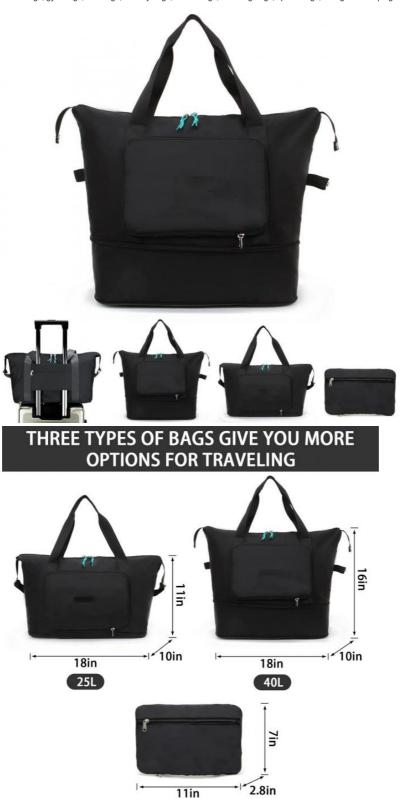

#### Foldable and bottom extension design:

travel duffel bags can be compressed into a small rectangle for easy carrying and storage, the zipper at the bottom of the foldable bag can be extended by one layer, it uses enough space to hold clothes and daily necessities for 5-8 days of use.

#### Easy to carry

travel carry on bag comes in three sizes, folded size: 11.5in x 7in x 2.8in. unfolded size: 18in x 11in x 10in. bottom extension size: 18in x 16in x 10in.