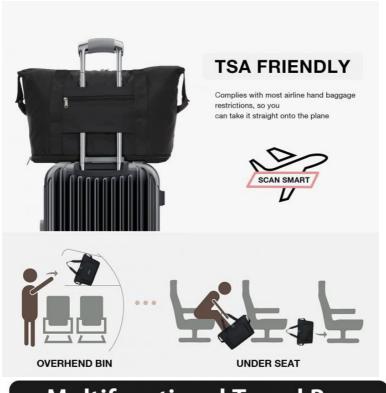

## Functionality

Foldable travel bag zipper using high-quality materials, do not worry about breaking at important moments, the inner bag material has a high-density polyester fiber made of light weight, feel good, strong and soft, tear-resistant, the back of the luggage bag is designed to be fixed on the luggage cart, freeing your hands and making your trip more enjoyable.

## **Multifunctional Travel Bag**

Front Zipper Pocket

**Robust Materials** 

**Back Zipper Pocket** 