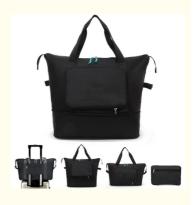

## Functionality

Foldable travel bag zipper using high-quality materials, do not worry about breaking at important moments, the inner bag material has a high-density polyester fiber made of light weight, feel good, strong and soft, tear-resistant, the back of the luggage bag is designed to be fixed on the luggage cart, freeing your hands and making your trip more enjoyable.

#### Foldable and bottom extension design:

travel duffel bags can be compressed into a small rectangle for easy carrying and storage, the zipper at the bottom of the foldable bag can be extended by one layer, it uses enough space to hold clothes and daily necessities for 5-8 days of use.

#### Wide range of applications

This portable travel folding bag can be used for a variety of outdoor activities such as travel, weekend, yoga, back to school, shopping bags, duffel bags, gym bags, tote bags, laundry bags, beach bags, boarding bags, sports bags, hiking and camping.