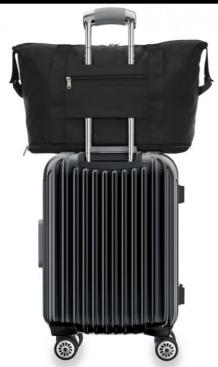

## Functionality

Foldable travel bag zipper using high-quality materials, do not worry about breaking at important moments, the inner bag material has a high-density polyester fiber made of light weight, feel good, strong and soft, tear-resistant, the back of the luggage bag is designed to be fixed on the luggage cart, freeing your hands and making your trip more enjoyable.

#### Easy to carry

travel carry on bag comes in three sizes, folded size: 11.5in x 7in x 2.8in. unfolded size: 18in x 11in x 10in. bottom extension size: 18in x 16in x 10in.