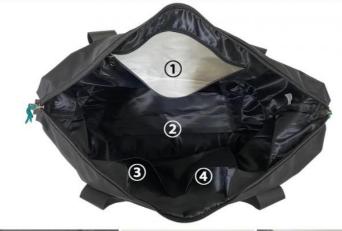

#### Foldable and bottom extension design:

travel duffel bags can be compressed into a small rectangle for easy carrying and storage, the zipper at the bottom of the foldable bag can be extended by one layer, it uses enough space to hold clothes and daily necessities for 5-8 days of use.

#### Easy to carry

travel carry on bag comes in three sizes, folded size: 11.5in x 7in x 2.8in. unfolded size: 18in x 11in x 10in. bottom extension size: 18in x 16in x 10in.