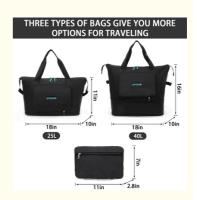

#### Easy to carry

travel carry on bag comes in three sizes, folded size: 11.5in x 7in x 2.8in. unfolded size: 18in x 11in x 10in. bottom extension size: 18in x 16in x 10in.

## **Product Specification**

Product Name: Large Capacity Lightweight Oxford Fabric

Waterward Faldalus Taylor Buffel Bartel

Waterproof Foldable Travel Duffel Portable

Luggage Custom Travel Bag

Closure: ZipperCapacity: LargeFoldable: Yes

Color: Black Or CustomizedMaterial: Polyester Or Customized

• Item Weight: 1 Pound

• Size: 23.62 X 7.87 X 12.99 Inches

Occasion: Travel, Outdoor, Gym

Pockets: MultipleShoe Compartment: YesTearresistant: Yes