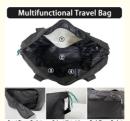

## **Multifunctional Travel Bag**

Front Zipper Pocket

**Robust Materials** 

**Back Zipper Pocket** 