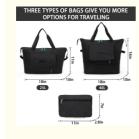

#### Easy to carry

travel carry on bag comes in three sizes, folded size: 11.5in x 7in x 2.8in. unfolded size: 18in x 11in x 10in. bottom extension size: 18in x 16in x 10in.