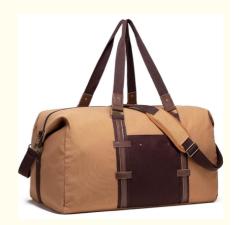

#### **Large Duffle Bags**

Size: 24 x12 x12 inches, weight: 2.1 lbs, capacity: 55L. This leather duffle bags for men is roomy enough to fit in 3-5 days of travel necessities and keep your items well organized

#### **Quality Canvas Duffle Bag**

The travel bag for men is made of thick canvas and genuine leather that looks more classic and stylish. The use of genuine leather is wear-resistant. Also, the weekender bags are perfect for travel, business trips, gym, camping, work daily use, and other outdoor activities