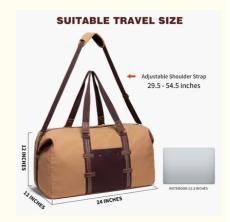

# **Product Specification**

Product Name: Extra Large 55L Brown Waterproof Canvas

Custom Travel Bag For Women Mens

Size: 24 X 12 X 12 InchesMaterial: Canvas Or Customized

• Capacity: 55L

Color: Brown Or Customized

#### **Large Duffle Bags**

Size: 24 x12 x12 inches, weight: 2.1 lbs, capacity: 55L. This leather duffle bags for men is roomy enough to fit in 3-5 days of travel necessities and keep your items well organized