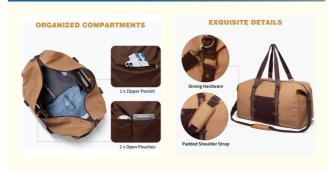

#### **Organized Compartments**

1 main compartment to store clothes or large items, 1 zipper pocket and 2 open pouches. And there is an external open pocket to contain some small items. Besides, the back zipper pocket of this mens weekend bag allows you to quickly get your phone/earphone

#### **Exquisite Details**

This large duffle bag for travel adopts metal SBS zippers and classic bronze tone hardware, which is more durable for long term use. And the large duffel bag uses padded shoulder strap to release pressure when you are carrying