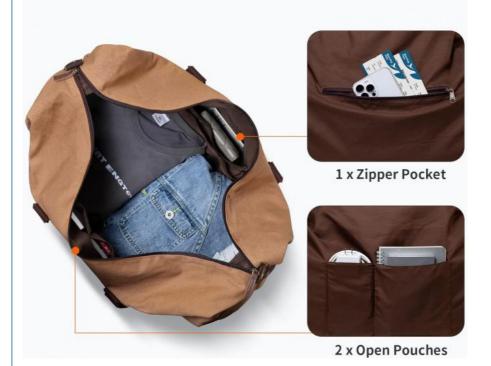

#### **Organized Compartments**

1 main compartment to store clothes or large items, 1 zipper pocket and 2 open pouches. And there is an external open pocket to contain some small items. Besides, the back zipper pocket of this mens weekend bag allows you to quickly get your phone/earphone