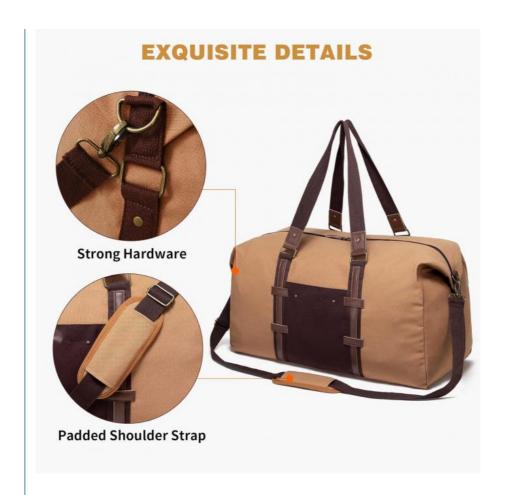

#### **Exquisite Details**

This large duffle bag for travel adopts metal SBS zippers and classic bronze tone hardware, which is more durable for long term use. And the large duffel bag uses padded shoulder strap to release pressure when you are carrying