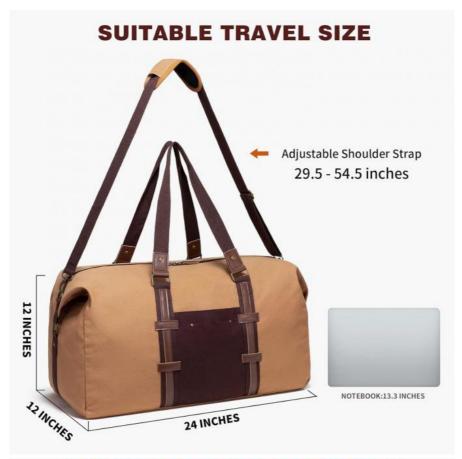

#### **Large Duffle Bags**

Size: 24 x12 x12 inches, weight: 2.1 lbs, capacity: 55L. This leather duffle bags for men is roomy enough to fit in 3-5 days of travel necessities and keep your items well organized

# **Product Specification**

Product Name: Extra Large 55L Brown Waterproof Canvas

Custom Travel Bag For Women Mens

Size: 24 X 12 X 12 InchesMaterial: Canvas Or Customized

• Capacity: 55L

Color: Brown Or Customized