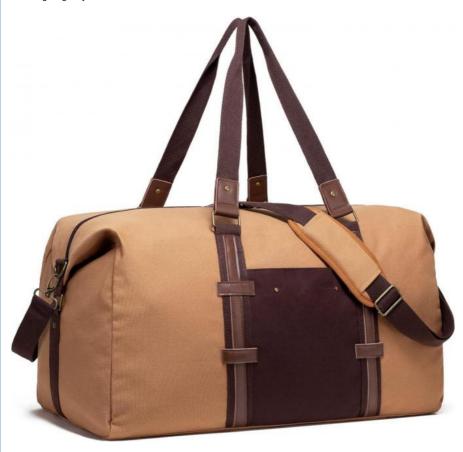

#### **Large Duffle Bags**

Size: 24 x12 x12 inches, weight: 2.1 lbs, capacity: 55L. This leather duffle bags for men is roomy enough to fit in 3-5 days of travel necessities and keep your items well organized

#### **Quality Canvas Duffle Bag**

The travel bag for men is made of thick canvas and genuine leather that looks more classic and stylish. The use of genuine leather is wear-resistant. Also, the weekender bags are perfect for travel, business trips, gym, camping, work daily use, and other outdoor activities