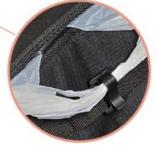

EASY SECURE HANGING TRASH BAG: Hangs behind seat or in middle console. Includes plastic hooks to secure car trash bags. Remove & replace disposable bags during pit-stops or once your trip has concluded.

# **Store And Charge Easily**

The cross-shaped opening notch is convenient for use and more effective isolation Peculiar smell.

The durable plastic buckle effectively secures the garbage bag.