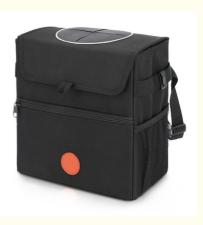

## Car Hanging Storage Bag Organizer Leakproof Interior Car Trash Bag Garbage 9.5x5.5"

## Leakproof Interior Car Trash Bag Multi-Use Hanging Car Garbage Bag

WATERPROOF, LEAK-PROOF LINING: Whereas typical car trash bag waste bins lack when it comes to containing liquids, our car trash garbage cans is equipped with a leak-resistant liner that reliably contains wet messes.

BIGGER, STRONGER, STURDIER GARBAGE CANS : the car trash bag supports a large capacity for storage or trash keeping. Strong, sturdy & roomy, it can be used as a car trash holder or backseat toy storage bag.

RECEPTACLE WITH LOCKABLE TOP: The ultimate folding car trash receptacle bag, our XL portable garbage box features a locking lid that secures its contents. No more messy clean ups! Helps keep your car clean & tidy.

EASY SECURE HANGING TRASH BAG: Hangs behind seat or in middle console. Includes plastic hooks to secure car trash bags. Remove & replace disposable bags during pit-stops or once your trip has concluded.