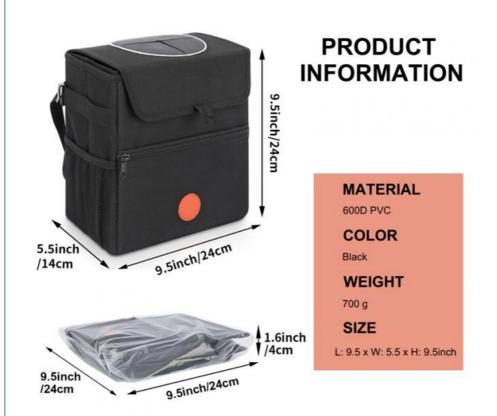

## Product Specification

- Product Name:
- Main Material:
- Lining Material:
- Color:
- Size:
- Package:
- Feature:
- Sample Time:
- Highlight:
- Auto Trash Bag For Cars With Lid And Storage Pocket Polyester Polyester Any Pantone Color 9.5\*5.5\*9.5 Inch Or Customized Bag Or Box
- Super Capacity Car Organizer
- 3-5 Working Days
  - hanging bag organizer car, car hanging storage bag 9.5x5.5, Car Trash Bag Garbage 9.5x5.5"

| Product Parameter |                                                                                    |
|-------------------|------------------------------------------------------------------------------------|
| Product Type      | Auto Garbage Bag Hanging, Leak-Proof Car Storage Bag                               |
| Material          | Waterproof Oxford                                                                  |
| Size              | Custom Size or Our Standard Size                                                   |
| Color Option      | As shown , can make any custom color and pattern                                   |
| Logo              | Woven Lable, Silkscreen Printing, Embroidery, Leather Patch , Metal Logo and so on |
| Packing           | poly bag, drawstring bag, box or as customer's request                             |
| Sample Time       | 3-7 Working days after receiving payments and design confirmed                     |
| Delivery Time     | 20-25 working days for bulk orders after received payment and design confirmed     |
| Payment Term      | T/T, Paypal , Western Union, Trade Assurance (30% deposit,70% before Shipping)     |