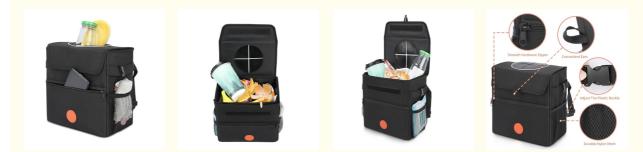

#### More Images

## Leakproof Interior Car Trash Bag Multi-Use Hanging Car Garbage Bag

WATERPROOF, LEAK-PROOF LINING: Whereas typical car trash bag waste bins lack when it comes to containing liquids, our car trash garbage cans is equipped with a leak-resistant liner that reliably contains wet messes.

BIGGER, STRONGER, STURDIER GARBAGE CANS : the car trash bag supports a large capacity for storage or trash keeping. Strong, sturdy & roomy, it can be used as a car trash holder or backseat toy storage bag.

RECEPTACLE WITH LOCKABLE TOP: The ultimate folding car trash receptacle bag, our XL portable garbage box features a locking lid that secures its contents. No more messy clean ups! Helps keep your car clean & tidy.

EASY SECURE HANGING TRASH BAG: Hangs behind seat or in middle console. Includes plastic hooks to secure car trash bags. Remove & replace disposable bags during pit-stops or once your trip has concluded.