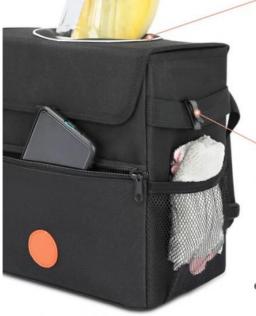

## Car Hanging Storage Bag Organizer Leakproof Interior Car Trash Bag Garbage 9.5x5.5"

## Leakproof Interior Car Trash Bag Multi-Use Hanging Car Garbage Bag

WATERPROOF, LEAK-PROOF LINING: Whereas typical car trash bag waste bins lack when it comes to containing liquids, our car trash garbage cans is equipped with a leak-resistant liner that reliably contains wet messes.

BIGGER, STRONGER, STURDIER GARBAGE CANS : the car trash bag supports a large capacity for storage or trash keeping. Strong, sturdy & roomy, it can be used as a car trash holder or backseat toy storage bag.

RECEPTACLE WITH LOCKABLE TOP: The ultimate folding car trash receptacle bag, our XL portable garbage box features a locking lid that secures its contents. No more messy clean ups! Helps keep your car clean & tidy.

EASY SECURE HANGING TRASH BAG: Hangs behind seat or in middle console. Includes plastic hooks to secure car trash bags. Remove & replace disposable bags during pit-stops or once your trip has concluded.

MULTIPURPOSE AUTO ACCESSORIES: NJNJ is the proud supplier of premium grade car trash accessories preferred by traveling families, truckers, bus drivers & those who like to stay neatly organized on road trips.