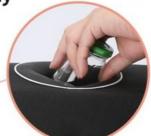

# **Store And Charge Easily**

The cross-shaped opening notch is convenient for use and more effective isolation Peculiar smell.

The durable plastic buckle effectively secures the garbage bag.