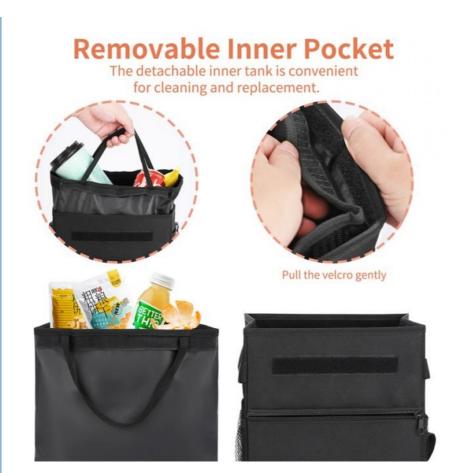

| Woven Lable, Silkscreen Printing, Embroidery, Leather Patch , Metal Logo and so on |
| Packing           | poly bag, drawstring bag, box or as customer's request                             |
| Sample Time       | 3-7 Working days after receiving payments and design confirmed                     |
| Delivery Time     | 20-25 working days for bulk orders after received payment and design confirmed     |
| Payment Term      | T/T, Paypal , Western Union, Trade Assurance (30% deposit,70% before Shipping)     |



\*All the product parameter can be customized as per your request

# **Store And Charge Easily**





The cross-shaped opening notch is convenient for use and more effective isolation Peculiar smell.



The durable plastic buckle effectively secures the garbage bag.



## Why choose us?

1.100% manufacturer , inspected onsite by Bureau Veritas and Alibaba

- 2. 10 years engaed in bags and gifts business feild especially in USA Market.
- 3. Adpot high qaulity material. There is a full set of material inspection process and equipment.
- 4. Skillful workmanship with advanced machine makes out high quality product and low cost.
- 5. OEM and ODM orders are highly welcome!
- 6.Strict Qaulity Control:

Raw Material Quality, Product Quality, Final Packaging Control.

7.Delivery On time. Everything is for clients.

8. More than 1000 samples for all over the world customers .

#### What can we offer?

- 1. Every client is one of our partner, we will be warmly kind to you for any questions.
- 2. Any Inquiry, Please feel free to contact our team group.
- 3. Try ou