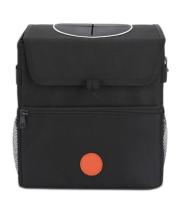

## Car Hanging Storage Bag Organizer Leakproof Interior Car Trash Bag Garbage 9.5x5.5"

## Leakproof Interior Car Trash Bag Multi-Use Hanging Car Garbage Bag

WATERPROOF, LEAK-PROOF LINING: Whereas typical car trash bag waste bins lack when it comes to containing liquids, our car trash garbage cans is equipped with a leak-resistant liner that reliably contains wet messes.

BIGGER, STRONGER, STURDIER GARBAGE CANS : the car trash bag supports a large capacity for storage or trash keeping. Strong, sturdy & roomy, it can be used as a car trash holder or backseat toy storage bag.